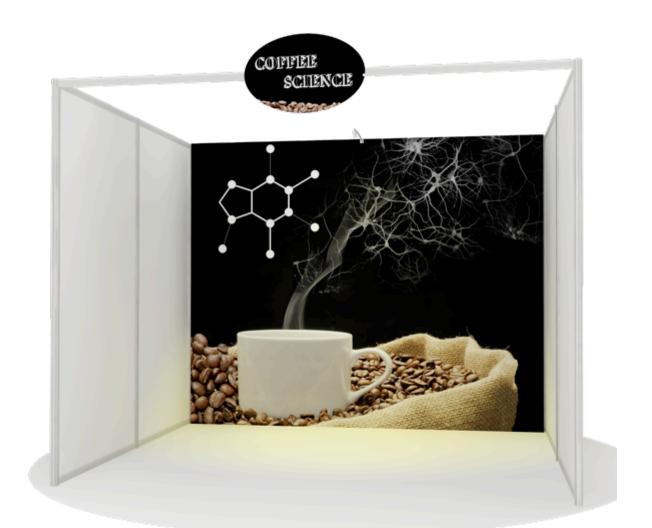

## STAND PREMIUM 3 x 2 mts.

## STAND 2 x 2 mts.

please write to sponsors@coffeesummit.org

For further information or purchasing,

FINDING SOLUTIONS THROUGH RESEARCH