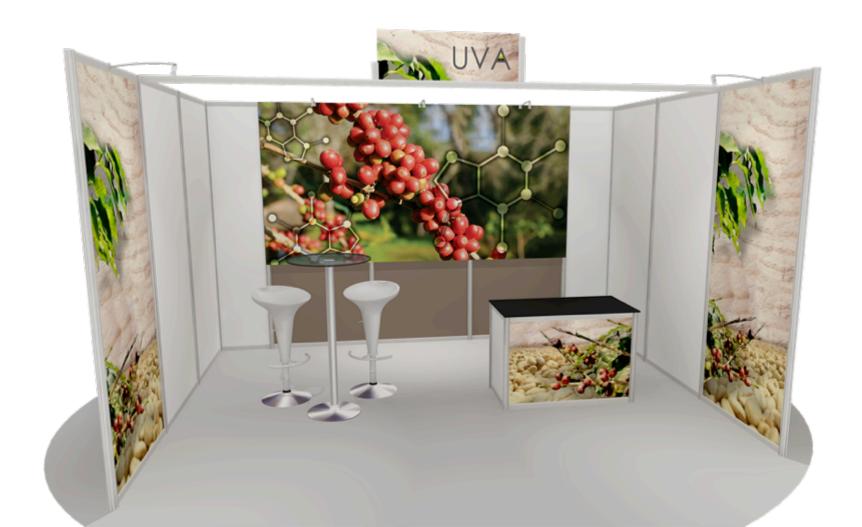

ld Trade Center financial and commercial complex, which includes Torre Futura and Plaza Futura.

Here, a great variety of restaurants, multinational and national companies converge. With 23 meeting rooms and space for up to 2,000 people, the Crowne Plaza San Salvador offers one of the two largest convention centers in the country.



## SPONSORHIPS AND EXPOCAFE STANDS

#### A. SPONSORSHIP

- A. Grano de Oro
- B. Pergamino
- C. Uva

#### **B. BRANDING**

- A. Signage
- B. Transportation
- C. ID Badges
- D. Event bag
- E. Drinking water bottles

#### C. EXHIBITION STAND EXPOCAFE

- A. Premium
- B. Regular

For further information or purchasing, please write to <a href="mailto:sponsors@coffeesummit.org">sponsors@coffeesummit.org</a>





## **EXPOCAFE**



## **EXPOCAFE**



## **EXPOCAFE**



## STAND PREMIUM 3 x 2 mts.



## STAND 2 x 2 mts.



please write to sponsors@coffeesummit.org

For further information or purchasing,



FINDING SOLUTIONS THROUGH RESEARCH