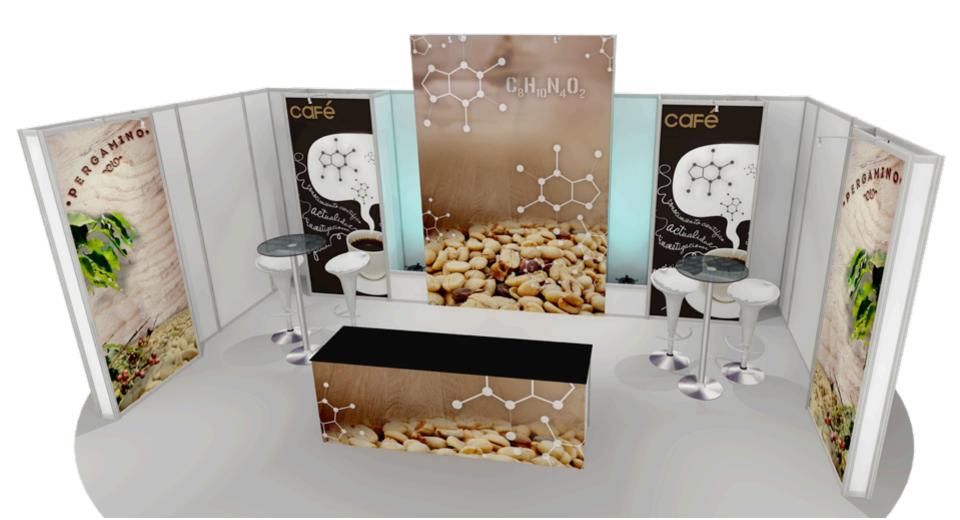

located in the World Trade Center financial and commercial complex, which includes Torre Futura and Plaza Futura.

Here, a great variety of restaurants, multinational and national companies converge. With 23 meeting rooms and space for up to 2,000 people, the Crowne Plaza San Salvador offers one of the two largest convention centers in the country.



## SPONSORHIPS AND EXPOCAFE STANDS

#### A. SPONSORSHIP

- A. Grano de Oro
- B. Pergamino
- C. Uva

#### **B. BRANDING**

- A. Signage
- B. Transportation
- C. ID Badges
- D. Event bag
- E. Drinking water bottles

#### C. EXHIBITION STAND EXPOCAFE

- A. Premium
- B. Regular

For further information or purchasing, please write to <a href="mailto:sponsors@coffeesummit.org">sponsors@coffeesummit.org</a>





## **EXPOCAFE**



## **EXPOCAFE**



## **EXPOCAFE**



## STAND PREMIUM 3 x 2 mts.



## STAND 2 x 2 mts.



please write to sponsors@coffeesummit.org

For further information or purchasing,



FINDING SOLUTIONS THROUGH RESEARCH