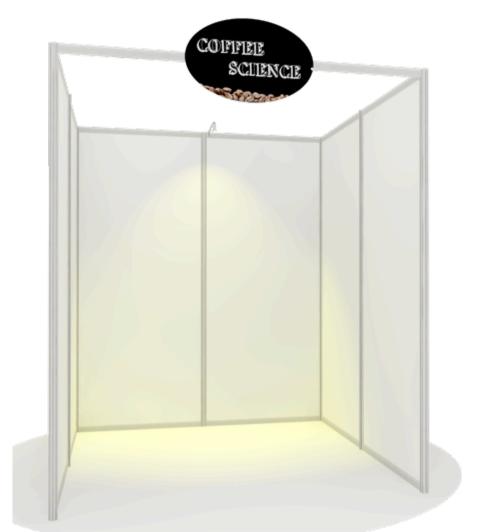

h includes Torre Futura and Plaza Futura.

Here, a great variety of restaurants, multinational and national companies converge. With 23 meeting rooms and space for up to 2,000 people, the Crowne Plaza San Salvador offers one of the two largest convention centers in the country.



## SPONSORHIPS AND EXPOCAFE STANDS

#### A. SPONSORSHIP

- A. Grano de Oro
- B. Pergamino
- C. Uva

#### **B. BRANDING**

- A. Signage
- B. Transportation
- C. ID Badges
- D. Event bag
- E. Drinking water bottles

#### C. EXHIBITION STAND EXPOCAFE

- A. Premium
- B. Regular

For further information or purchasing, please write to <a href="mailto:sponsors@coffeesummit.org">sponsors@coffeesummit.org</a>





## **EXPOCAFE**



## **EXPOCAFE**



## **EXPOCAFE**



## STAND PREMIUM 3 x 2 mts.



## STAND 2 x 2 mts.



please write to sponsors@coffeesummit.org

For further information or purchasing,



FINDING SOLUTIONS THROUGH RESEARCH